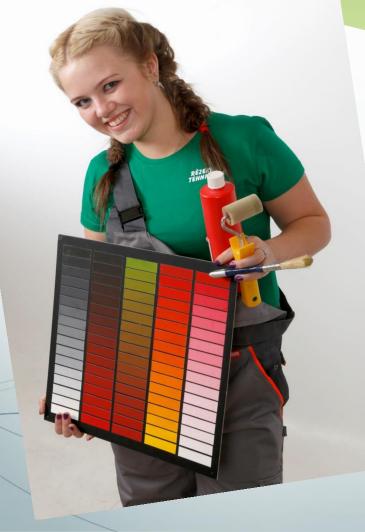

#### Food processing technology

- Meat processing
- \* Fish processing
- \* Milk processing
- \* Grain processing
- \* Fruit and vegetables
- \* Drinks and beverages

\* Room decoration

\* Building decoration