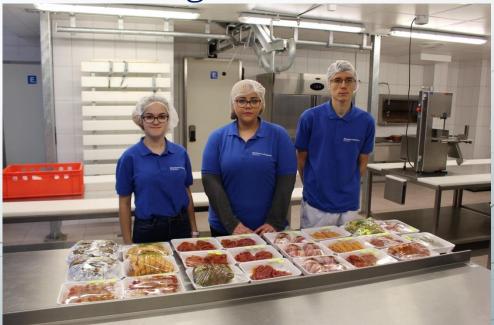

#### Food processing technology

- Meat processing
- \* Fish processing
- \* Milk processing
- \* Grain processing
- \* Fruit and vegetables
- \* Drinks and beverages

\* Room decoration

\* Building decoration