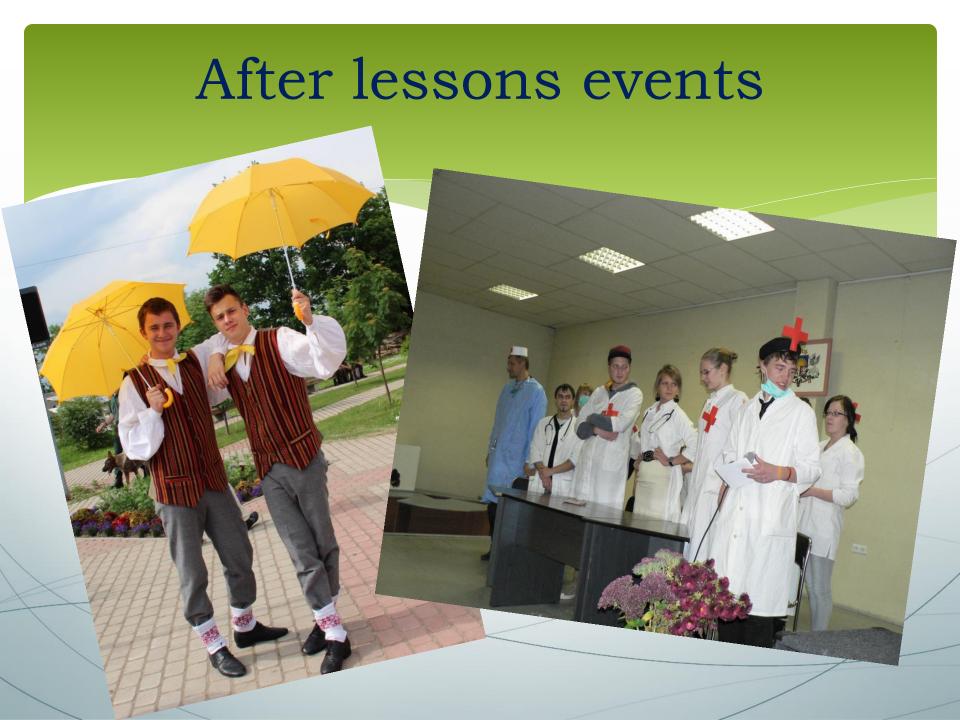

#### OPTIONAL PROGRAMMS

Folk dance group

"Oira"

### MIXED CHOIR

- \*Concerts
- \*Latvian song festivals

### Sport activities