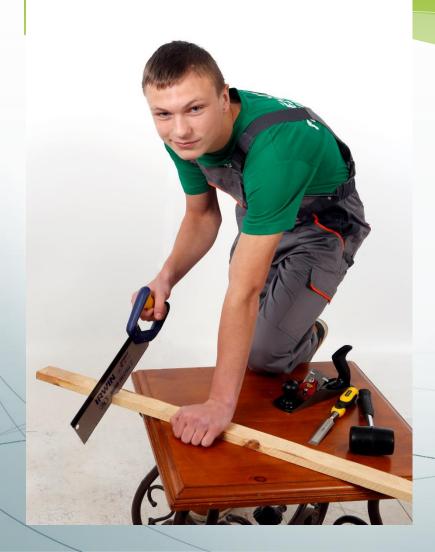

## Building/construction

BUILDER,

FINISHING WORKS TECHNICIAN

## BUILDER

\* Foundation,
concrete, tile, plaster
floor walls, ceiling
works

### Wood manufacturing

\* Carpenters